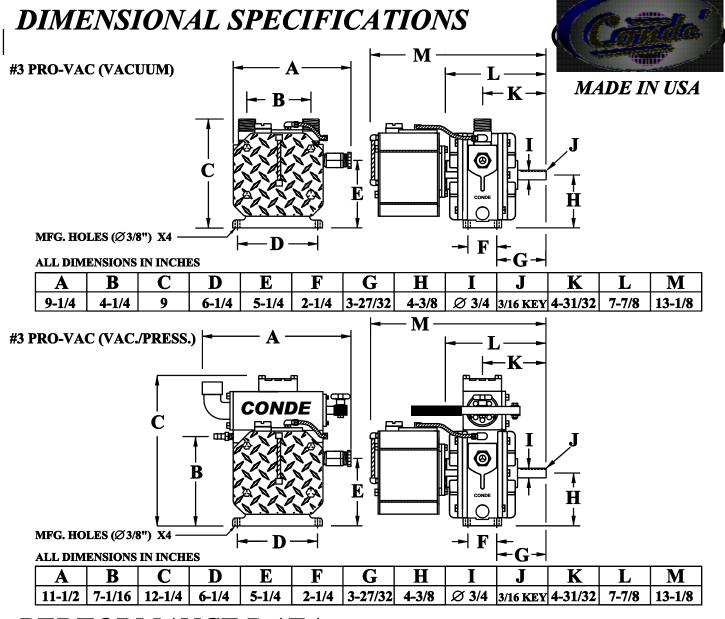

## PERFORMANCE DATA

| PUMP<br>RPM | DISPLACEMENT<br>CFM | SCFM @ VACUUM |    |    |    |    | SPEED RANGE | 1100 THRU 1725 RPM     |
|-------------|---------------------|---------------|----|----|----|----|-------------|------------------------|
| KINI        | CFW                 | 5             | 10 | 15 | 18 | 20 | MAX. VACUUM | 27" HG INTERM.         |
| 1725        | 35                  | 26            | 22 | 17 | 14 | 12 |             | 20" HG CONT.           |
|             |                     |               |    |    |    |    | LUBRICATION | <b>CONDE AUTOMATIC</b> |
| 1500        | 30                  | 23            | 19 | 14 | 12 | 10 | CONNECTION  | 1" - 1.5 NPT           |
| 1200        | 24                  | 18            | 15 | 12 | 10 | 8  | SHAFT DIA.  | 3/4"                   |
|             |                     |               |    |    |    |    | WEIGHT      | 38 LBS (VACUUM)        |
|             |                     |               |    |    |    |    | -           | 53 LBS (VAC./PRESS.)   |