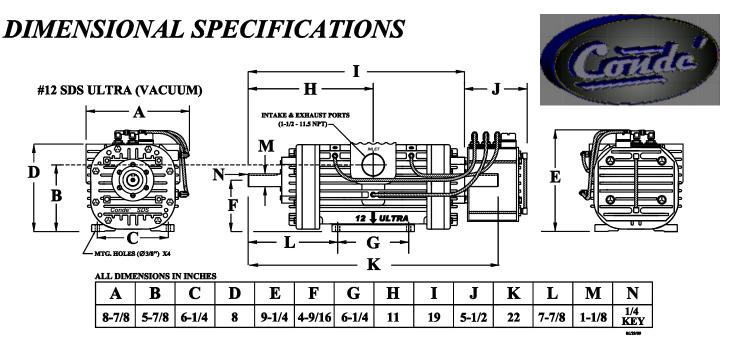

WESTMOOR LTD. 906 WEST HAMILTON AVE SHERRILL, NEW YORK 13461 SPEED RANGE 1100 THRU 1500 RPM

MAXIMUM VACUUM 28" HG INTERMITTENT
20" HG CONTINUOUS

LUBRICATION CONDE AUTOMATIC

PORT CONNECTION 1-1/2-11.5 NPT

SHAFT DIAMETER 1-1/8"

WEIGHT (VACUUM) 145 LBS

WEIGHT (VAC./PRESS.) 152 LBS

PHONE: 800-367-0972, 315-363-1500

FAX: 315-363-0193

E-MAIL: pumps@westmoorltd.com