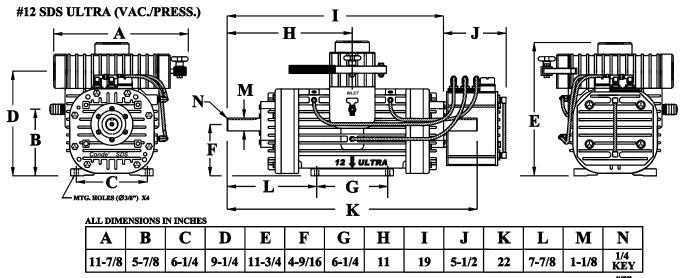

#### \* Available in Vacuum only or Vacuum/Pressure

Vacuum/pressure models include built-in check valve to hold tank vacuum.

WESTMOOR LTD. 906 WEST HAMILTON AVE SHERRILL, NEW YORK 13461 SPEED RANGE 1100 THRU 1500 RPM

MAXIMUM VACUUM 28" HG INTERMITTENT
20" HG CONTINUOUS

LUBRICATION CONDE AUTOMATIC

PORT CONNECTION 1-1/2-11.5 NPT

SHAFT DIAMETER 1-1/8"

WEIGHT (VACUUM) 145 LBS

WEIGHT (VAC./PRESS.) 152 LBS

PHONE: 800-367-0972, 315-363-1500

FAX: 315-363-0193

E-MAIL: pumps@westmoorltd.com