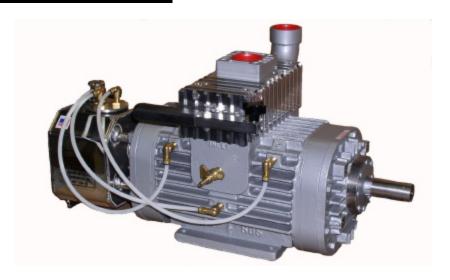

# SDS Ultra Vacuum Pump

230CFM

#### \* Double Shaft Design

Pump can be driven either clockwise or counter clockwise rotation.

#### \* O Ring Seals

Prevents any oil leakage and eliminates oil mess.

#### \* Automatic Oiling

Conde Automatic oilers require no adjustment. Simply add oil .

#### \* Available in Vacuum only or Vacuum/Pressure

Vacuum/pressure models include built-in check valve to hold tank vacuum.

#### \* Low Profile - Compact Design

Installs neatly where other pumps can't go.

#### \* Versatile Oiler Design

Oiler can be mounted on either end of pump or remote mounted.

- \* Sealed Bearings Require No Maintenance.
- \* End Thrust Protection To Prevent End Plate To Rotor Wear.
- \* ONE YEAR WARRANTY!