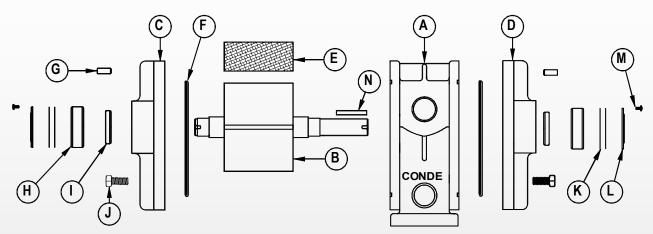

## #3 PROVAC

## **MADE IN THE USA**

ITEM(A) #3 PROVAC HOUSING (ONLYUSED ON PROVAC 60 GALLON UNIT)
ITEM(AA) #3 PROVAC HD HOUSING (USED ON VACUUM ONLY AND VACUUM /PRESSURE PUMPS)

| ITEM | QTY   | PART NUMBER | DESCRIPTION                     |
|------|-------|-------------|---------------------------------|
| Α    | 1     | HS03PV      | #3 PROVAC HOUSING               |
| AA   | 1     | HS03HDPV    | #3 PROVAC HD HOUSING            |
| В    | 1     | RT03PV      | #3 PROVAC ROTOR                 |
| С    | 1     | PLF03PV-2L  | #3 PROVAC (CW) END PLATE        |
| D    | 1     | PLF03PV-3R  | #3 PROVAC (CCW) END PLATE       |
| Е    | 4     | VN03FB91PV  | #3 PROVAC VANE                  |
| F    | 2     | OR159       | #3 PROVAC HOUSING O-RING        |
| G    | 4     | PIN3612     | 1/4" DOWEL PIN                  |
| Н    | 2     | BR036204A   | #3 BEARING                      |
| 1    | 2     | SE03        | #3 OIL SEAL                     |
| J    | 12    | FS31075A    | 5/16" - 18 X 3/4" HEX CAP SCREW |
| K    | 1/SET | BRS03       | #3 SHIM SET                     |
| L    | 2     | BRC03       | #3 BEARING COVER                |
| M    | 1/SET | FS16025     | #3 BEARING COVER SCREWS         |
| N    | 1     | KEY03       | #3 (3/16" SQ.) SHAFT KEY        |