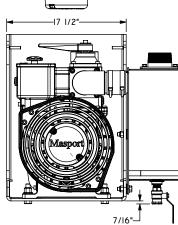

With Masport on board you have an efficient and reliable pump backed by the best service and support that has made Masport the #1 choice for pumpers worldwide.

Titan

**Tractor Pack** 

- 22" Hg continuous duty operation
- Heavy duty Pump Stand
- Compact high efficiency Oil Separator
- Stainless steel integral Inlet Filter
- Integral Vacuum Relief Valve
- Self-aligning gearbox and hydraulic drive options available
- Rexnord Omega Coupler on gearbox installations allows for greater life with automatic transmissions
- Easily accessible maintenance points
- Oil, chemical and heat resistant hoses and float seat
- Separator supplied with 3" NPT fitting and exhaust deflector
- Available with plastic, steel or combination oil/flushing reservoir
- One year performance warranty