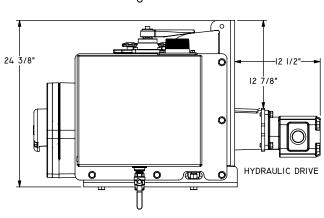

With Masport on board you have an efficient and reliable pump backed by the best service and support that has made Masport the #1 choice for pumpers worldwide.

Titan

**Tractor Pack** 

- 22" Hg continuous duty operation
- Heavy duty Pump Stand
- Compact high efficiency Oil Separator
- Stainless steel integral Inlet Filter
- Integral Vacuum Relief Valve
- Self-aligning gearbox and hydraulic drive options available
- Rexnord Omega Coupler on gearbox installations allows for greater life with automatic transmissions
- Easily accessible maintenance points
- Oil, chemical and heat resistant hoses and float seat
- Separator supplied with 3" NPT fitting and exhaust deflector
- Available with plastic, steel or combination oil/flushing reservoir
- One year performance warranty