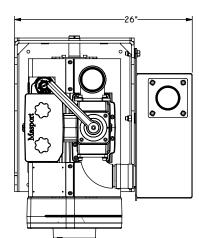

# Masport have been manufacturing vacuum/pressure pumps for over 100 years, so you can be sure of engineering excellence.

The Masport Titan Tractor Pack has been specifically designed and engineered to meet the needs of hard working pumpers around the world.

With Masport on board you have an efficient and reliable pump backed by the best service and support that has made Masport the #1 choice for pumpers worldwide.

Titan

**Tractor Pack** 

- 22" Hg continuous duty operation
- Heavy duty Pump Stand
- Compact high efficiency Oil Separator
- Stainless steel integral Inlet Filter
- Integral Vacuum Relief Valve
- Self-aligning gearbox and hydraulic drive options available
- Rexnord Omega Coupler on gearbox installations allows for greater life with automatic transmissions
- Easily accessible maintenance points
- Oil, chemical and heat resistant hoses and float seat
- Separator supplied with 3" NPT fitting and exhaust deflector
- Available with plastic, steel or combination oil/flushing reservoir
- One year performance warranty

BUILT FOR THE HARD WORKING PUMPER