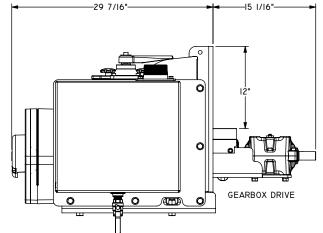

With Masport on board you have an efficient and reliable pump backed by the best service and support that has made Masport the #1 choice for pumpers worldwide.

Titan

**Tractor Pack** 

- 22" Hg continuous duty operation
- Heavy duty Pump Stand
- Compact high efficiency Oil Separator
- Stainless steel integral Inlet Filter
- Integral Vacuum Relief Valve
- Self-aligning gearbox and hydraulic drive options available
- Rexnord Omega Coupler on gearbox installations allows for greater life with automatic transmissions
- Easily accessible maintenance points
- Oil, chemical and heat resistant hoses and float seat
- Separator supplied with 3" NPT fitting and exhaust deflector
- Available with plastic, steel or combination oil/flushing reservoir
- One year performance warranty