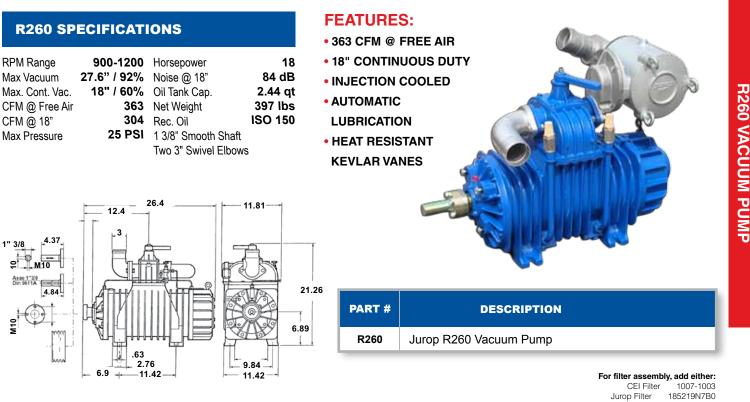

1" 3/8

⊴†

## **R260 VACUUM PUMP**



## **R260 JURO-PAK**

JUROP R260 Vacuum Pump combined with a state of the art Gearbox Auto Alignment and Shutoff-Filter System complete with powder coating and assembly.

## FEATURES:

- JUROP R260 VACUUM PUMP
- PUMP MOUNTING STAND MADE OF 3/8" HEAVY DUTY STEEL
- ALUMINUM AUTO ALIGN BRACKET
- 3 SHAFT GEARBOX, 400 SERIES WITH 1 1/4" SHAFT
- 1 3/8" X 1 1/4" SIZE 9 PUMP COUPLING
- 10 GALLON HORIZONTAL SECONDARY WITH 3" OPENING
- FINAL FILTER 3" WITH "REUSABLE" **55 MESH FILTER**
- VACUUM PRESSURE TREE WITH 2" BRASS PRESSURE RELIEF VALVE, 1 1/2" BRASS VACUUM RELIEF VALVE & 2 1/2" LIQUID FILLED VACUUM PRESSURE GAUGE
- POWDER COATING & ASSEMBLY