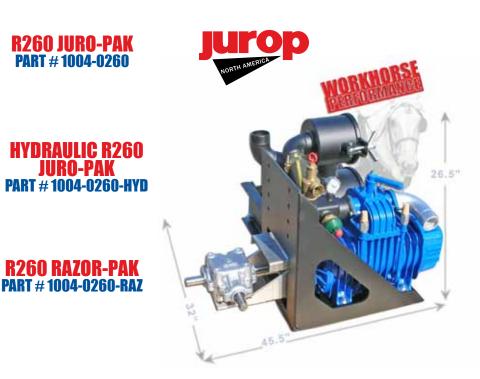

## **R260 JURO-PAK**

JUROP R260 Vacuum Pump combined with a state of the art Gearbox Auto Alignment and Shutoff-Filter System complete with powder coating and assembly.

## FEATURES:

- JUROP R260 VACUUM PUMP
- PUMP MOUNTING STAND MADE OF 3/8" HEAVY DUTY STEEL
- ALUMINUM AUTO ALIGN BRACKET
- 3 SHAFT GEARBOX, 400 SERIES WITH 1 1/4" SHAFT
- 1 3/8" X 1 1/4" SIZE 9 PUMP COUPLING
- 10 GALLON HORIZONTAL SECONDARY WITH 3" OPENING
- FINAL FILTER 3" WITH "REUSABLE" **55 MESH FILTER**
- VACUUM PRESSURE TREE WITH 2" BRASS PRESSURE RELIEF VALVE, 1 1/2" BRASS VACUUM RELIEF VALVE & 2 1/2" LIQUID FILLED VACUUM PRESSURE GAUGE
- POWDER COATING & ASSEMBLY