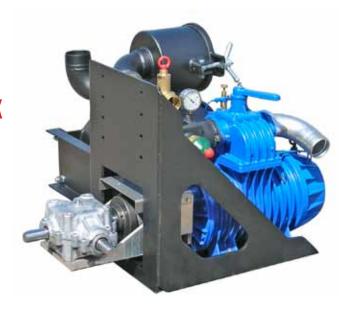

# PN84 Juro-Pak

JUROP PN84 Vacuum Pump combined with a state of the art Gearbox Auto Alignment and Shutoff-Filter System complete with powder coating and assembly.

### **FEATURES:**

- JUROP PN84 VACUUM PUMP
- PUMP MOUNTING STAND MADE OF 3/8" HEAVY DUTY STEEL
- ALUMINUM AUTO ALIGN BRACKET
- 3 SHAFT GEARBOX WITH 1" SHAFT
- 1" X 13/8" SIZE 8 PUMP COUPLING
- 10 GALLON HORIZONTAL SECONDARY
- FINAL FILTER WITH "REUSABLE" 55 MESH FILTER
- VACUUM PRESSURE TREE WITH 2" BRASS PRESSURE RELIEF VALVE, 1 1/2" BRASS VACUUM RELIEF VALVE & 2 1/2" LIQUID FILLED VACUUM PRESSURE GAUGE
- POWDER COATING & ASSEMBLY

PN84 JURO-PAK PART # 1004-0840