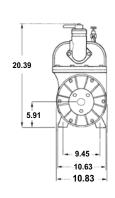

### **PN84 SPECIFICATIONS**

| RPM Range      | 900-1300    | Noise @ 18"          | 81 dB          |
|----------------|-------------|----------------------|----------------|
| Max Vacuum     | 27.6" / 92% | Oil Tank Cap.        | 2.44 qt        |
| CFM @ Free Air | 317         | Net Weight           | 254 lbs        |
| CFM @ 18"      | 252         | Rec. Oil             | <b>ISO 150</b> |
| Max Pressure   | 21 PSI      | 1 3/8" Smooth Shaft  |                |
| Horsepower     | 15          | Two 3" Swivel Elbows |                |