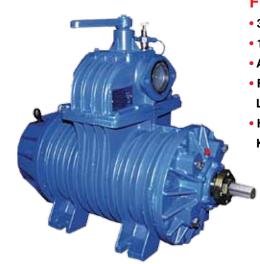

## PN84 VACUUM PUMP

#### **FEATURES:**

- 317 CFM @ FREE AIR
- 18" CONTINUOUS DUTY
- AIR COOLED
- FORCED OIL
  LUBRICATION
- HEAT RESISTANT KEVLAR VANES

### **PN84 SPECIFICATIONS**

| RPM Range      | 900-1300    | Noise @ 18"          | 81 dB          |
|----------------|-------------|----------------------|----------------|
| Max Vacuum     | 27.6" / 92% | Oil Tank Cap.        | 2.44 qt        |
| CFM @ Free Air | 317         | Net Weight           | 254 lbs        |
| CFM @ 18"      | 252         | Rec. Oil             | <b>ISO 150</b> |
| Max Pressure   | 21 PSI      | 1 3/8" Smooth Shaft  |                |
| Horsepower     | 15          | Two 3" Swivel Elbows |                |