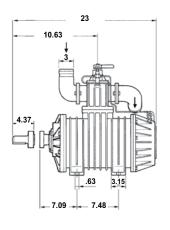

### **PN84 SPECIFICATIONS**

| RPM Range      | 900-1300    | Noise @ 18"          | 81 dB          |
|----------------|-------------|----------------------|----------------|
| Max Vacuum     | 27.6" / 92% | Oil Tank Cap.        | 2.44 qt        |
| CFM @ Free Air | 317         | Net Weight           | 254 lbs        |
| CFM @ 18"      | 252         | Rec. Oil             | <b>ISO 150</b> |
| Max Pressure   | 21 PSI      | 1 3/8" Smooth Shaft  |                |
| Horsepower     | 15          | Two 3" Swivel Elbows |                |