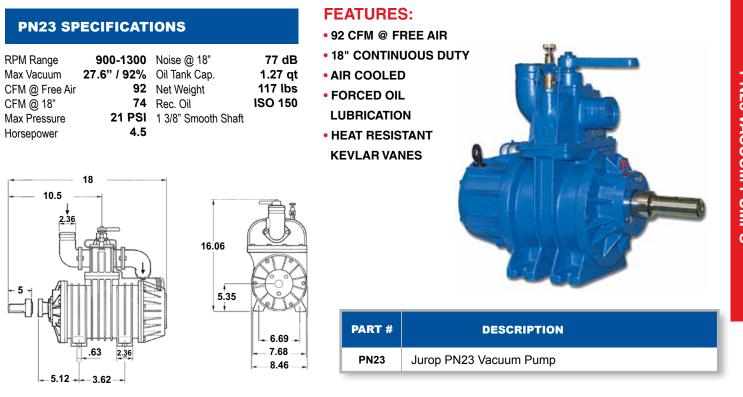

## **PN23 VACUUM PUMP**



## PN23 JURO-PAK

JUROP PN23 Vacuum Pump combined with a state of the art Gearbox Auto Alignment and Shutoff-Filter System complete with powder coating and assembly.

## **FEATURES:**

- JUROP PN23 VACUUM PUMP
- PUMP MOUNTING STAND MADE OF 3/8" HEAVY DUTY STEEL
- ALUMINUM AUTO ALIGN BRACKET
- 3 SHAFT GEARBOX WITH 1" SHAFT
- 1" X 1<sup>3/8</sup>" SIZE 8 PUMP COUPLING
- 2 GALLON HORIZONTAL SECONDARY
- FINAL FILTER WITH "REUSABLE" 55 MESH FILTER
- VACUUM PRESSURE TREE WITH 2" BRASS PRESSURE RELIEF VALVE, 1 1/2" BRASS VACUUM RELIEF VALVE & 2 1/2" LIQUID FILLED VACUUM PRESSURE GAUGE
- POWDER COATING & ASSEMBLY