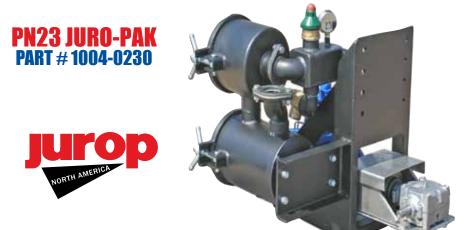

## PN23 JURO-PAK

JUROP PN23 Vacuum Pump combined with a state of the art Gearbox Auto Alignment and Shutoff-Filter System complete with powder coating and assembly.

## **FEATURES:**

- JUROP PN23 VACUUM PUMP
- PUMP MOUNTING STAND MADE OF 3/8" HEAVY DUTY STEEL
- ALUMINUM AUTO ALIGN BRACKET
- 3 SHAFT GEARBOX WITH 1" SHAFT
- 1" X 1<sup>3/8</sup>" SIZE 8 PUMP COUPLING
- 2 GALLON HORIZONTAL SECONDARY
- FINAL FILTER WITH "REUSABLE" 55 MESH FILTER
- VACUUM PRESSURE TREE WITH 2" BRASS PRESSURE RELIEF VALVE, 1 1/2" BRASS VACUUM RELIEF VALVE & 2 1/2" LIQUID FILLED VACUUM PRESSURE GAUGE
- POWDER COATING & ASSEMBLY