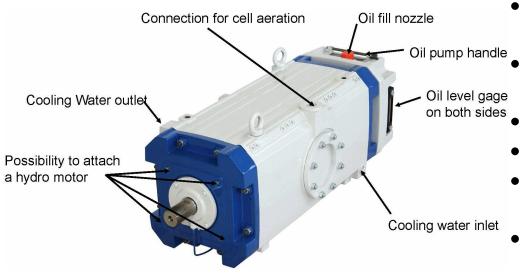

## Fruitland Water Cooled Vacuum Pump

## W 900/ W 1300/ W 1600



- Compact and Easy to
  Install
- Strong Durable
  Components
- Low Power Requirement
- High Suction Capacity
- Low Weight Aluminum Design
- Long Lasting
  Performance
- Higher Truck Payload

|                                                       |             | VacuStar  | VacuStar  | VacuStar W |
|-------------------------------------------------------|-------------|-----------|-----------|------------|
|                                                       |             | W 900     | W 1300    | 1600       |
| Max. Volume Flow                                      | m³h/ cfm    | 900/530   | 1300/765  | 1600/942   |
| Max. Operating Pressure                               | bar g/ psig | 860/506   | 1220/718  | 1570/924   |
| Max. Operating Vacuum*                                | mba