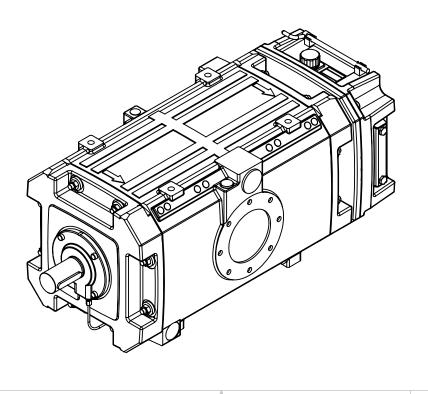

## Fruitland Water Cooled Vacuum Pump

## W 900/ W 1300/ W 1600

- Compact and Easy to
  Install
- Strong Durable
  Components
- Low Power Requirement
- High Suction Capacity
- Low Weight Aluminum Design
- Long Lasting
  Performance
- Higher Truck Payload

## VacuStar 900 - 1300 - 1600