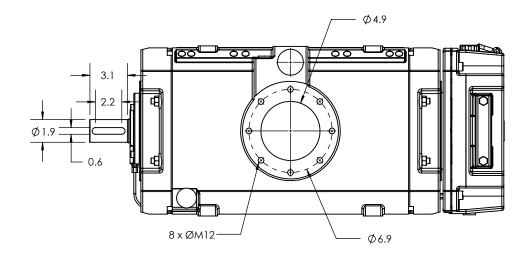

|
| Max. Operating Pressure                               | bar g/ psig | 860/506   | 1220/718  | 1570/924   |
| Max. Operating Vacuum*                                | mbar/ HG"   | 2.0/29    | 2.0/29    | 2.0/29     |
| Speed Range                                           | rpm         | 100/27    | 100/27    | 100/27     |
| Max. Power Requirement at 0.5 bar g/7.25              | kW/ hp      | 1500      | 1500      | 1500       |
| Sound Pressure Level in 7m distance at 400mbar/18 HG" | dB(A)       | 26.5/35.5 | 38.0/51.0 | 47.0/63.0  |
| Weight                                                | Kg/lb       | 220/485   | 279/615   | 339/747    |
| *Depending on cooling water temperature               | 1           |           |           |            |

## VacuStar 900 - 1300 - 1600