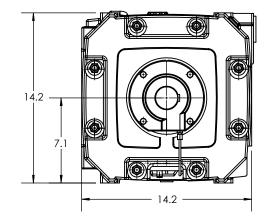

|
| Max. Operating Pressure                               | bar g/ psig | 860/506   | 1220/718  | 1570/924   |
| Max. Operating Vacuum*                                | mbar/ HG"   | 2.0/29    | 2.0/29    | 2.0/29     |
| Speed Range                                           | rpm         | 100/27    | 100/27    | 100/27     |
| Max. Power Requirement at 0.5 bar g/7.25              | kW/ hp      | 1500      | 1500      | 1500       |
| Sound Pressure Level in 7m distance at 400mbar/18 HG" | dB(A)       | 26.5/35.5 | 38.0/51.0 | 47.0/63.0  |
| Weight                                                | Kg/lb       | 220/485   | 279/615   | 339/747    |
| *Depending on cooling water temperature               | 1           |           |           |            |

## VacuStar 900 - 1300 - 1600