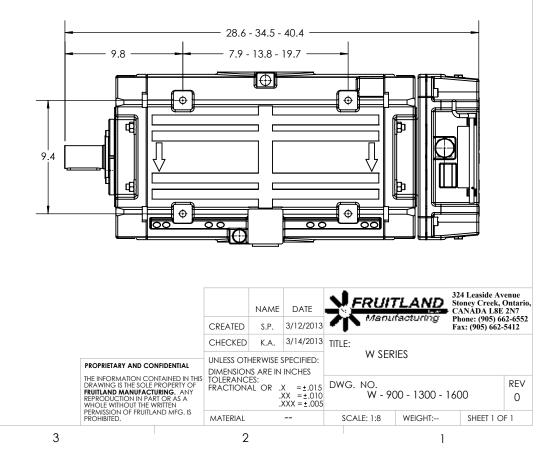

## Fruitland Water Cooled Vacuum Pump

## W 900/ W 1300/ W 1600

- Compact and Easy to
  Install
- Strong Durable
  Components
- Low Power Requirement
- High Suction Capacity
- Low Weight Aluminum Design
- Long Lasting
  Performance
- Higher Truck Payload

## VacuStar 900 - 1300 - 1600